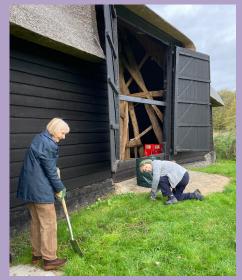

## **Outdoor Gym**

and furniture repair @ Tithe Barn in Landbeach

Saturday 2 April 2022 ◆ 9 am - 1 pm or longer

entrance opposite 2 Waterbeach Road, Landbeach CB25 9FA – north-east of Cambridge

At the future eco-toilet site we will undertake vegetation management, planting trees and shrubs and sowing wildflowers. At the barn we will restore some of our timber furniture – from tables, benches to chairs.