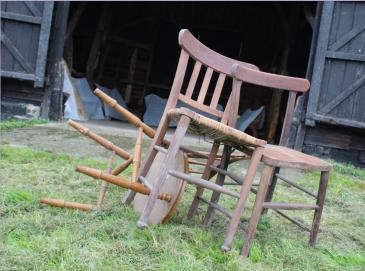

## **Outdoor Gym**

and furniture repair @ Tithe Barn in Landbeach

Saturday 2 April 2022 ◆ 9 am - 1 pm or longer

entrance opposite 2 Waterbeach Road, Landbeach CB25 9FA – north-east of Cambridge

At the future eco-toilet site we will undertake vegetation management, planting trees and shrubs and sowing wildflowers. At the barn we will restore some of our timber furniture – from tables, benches to chairs.